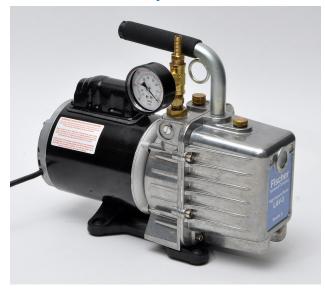

#### Item: LAV-3/G

These 3 CFM (85 l/m) rotary style, 2 stage direct drive pumps are ideal for use in virtually all high vacuum applications. Our pumps are tested to 15 microns Hg but are suitable for all applications requiring a vacuum under 500 microns Hg. The pumps use High Vacuum Pump Oil (one quart included) and are designed to run on a closed and dry system. This model includes an installed 0-30" Bourdon Tube Type Gauge. Regular oil changes and proper maintenance will ensure these pumps will last for years in your laboratory.