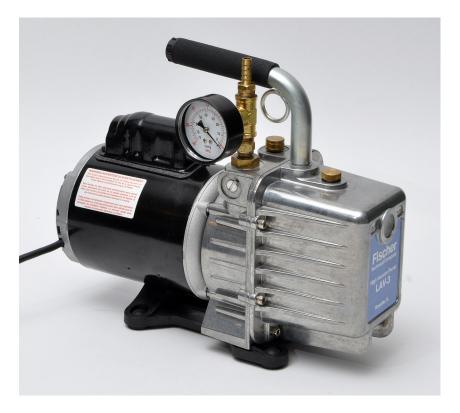

#### Item: LAV-3/G

These 3 CFM (85 l/m) rotary style, 2 stage direct drive pumps are ideal for use in virtually all high vacuum applications. Our pumps are tested to 15 microns Hg but are suitable for all applications requiring a vacuum under 500 microns Hg. The pumps use High Vacuum Pump Oil (one quart included) and are designed to run on a closed and dry system. This model includes an installed 0-30" Bourdon Tube Type Gauge. Regular oil changes and proper maintenance will ensure these pumps will last for years in your laboratory.